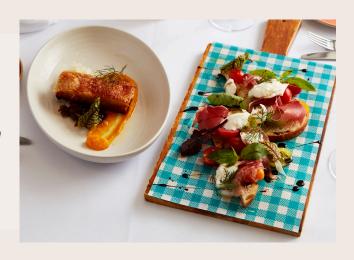

#### **Prosciutto & Burrata Bruschetta**

toasted sourdough with prosciutto slices, organic burrata, heirloom tomatoes, fresh basil and a fig balsamic reduction

## **Slow-Roasted Pork Belly GF**

with pickled fennel, creamy pumpkin purée and an apple mustard glaze