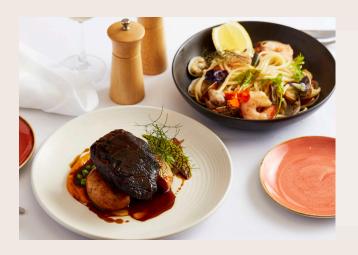

## Slow-Braised Beef Cheek GF

served with pumpkin purée, crispy smashed chat potatoes and a pea and red wine reduction

## **Vongole and Prawn Linguine**

linguine pasta in white wine sauce with vongole, prawns, arugula, parsley, pangrattato and lemon

V - Vegetarian

**GF - Gluten Free** 

**DF - Dairy Free** 

SHOW STAFF YOUR SHOW TICKETS FOR THE SAME NIGHT'S SHOW TO RECEIVE THIS OFFER. MEAL MUST BE COMPLETED BEFORE THE START OF THE SHOW.